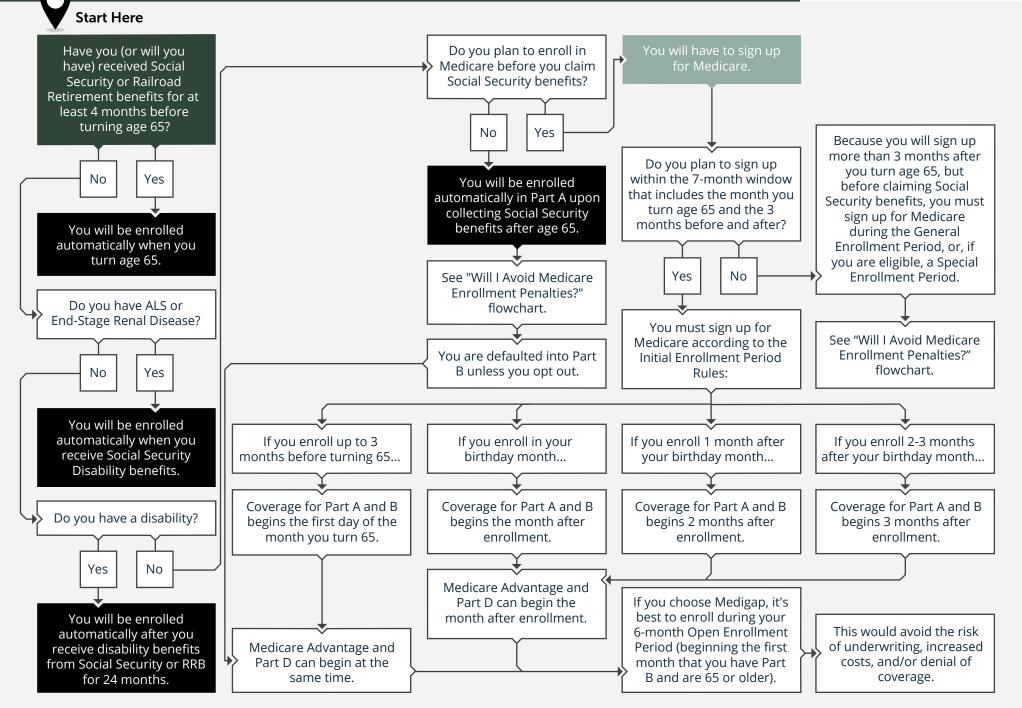

## 2022 · WILL I BE ENROLLED AUTOMATICALLY IN MEDICARE?

© fpPathfinder.com. Licensed for the sole use of Sage Wealth Planning of Sage Wealth Planning, LLC. All rights reserved. Used with permission. Updated 10/15/2021.